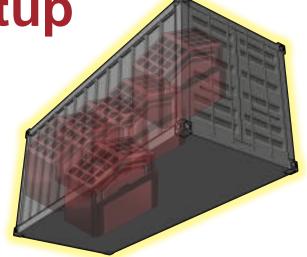

# **The Setup**

8 x shelters fit within a 13.56 x 2.35 x 2.7m shipping container

1. Position unit

2 Person Setup

Approx. 20 min Setup Time

& unclip strapped base

2. Pull handles on base panels

..until level with ground