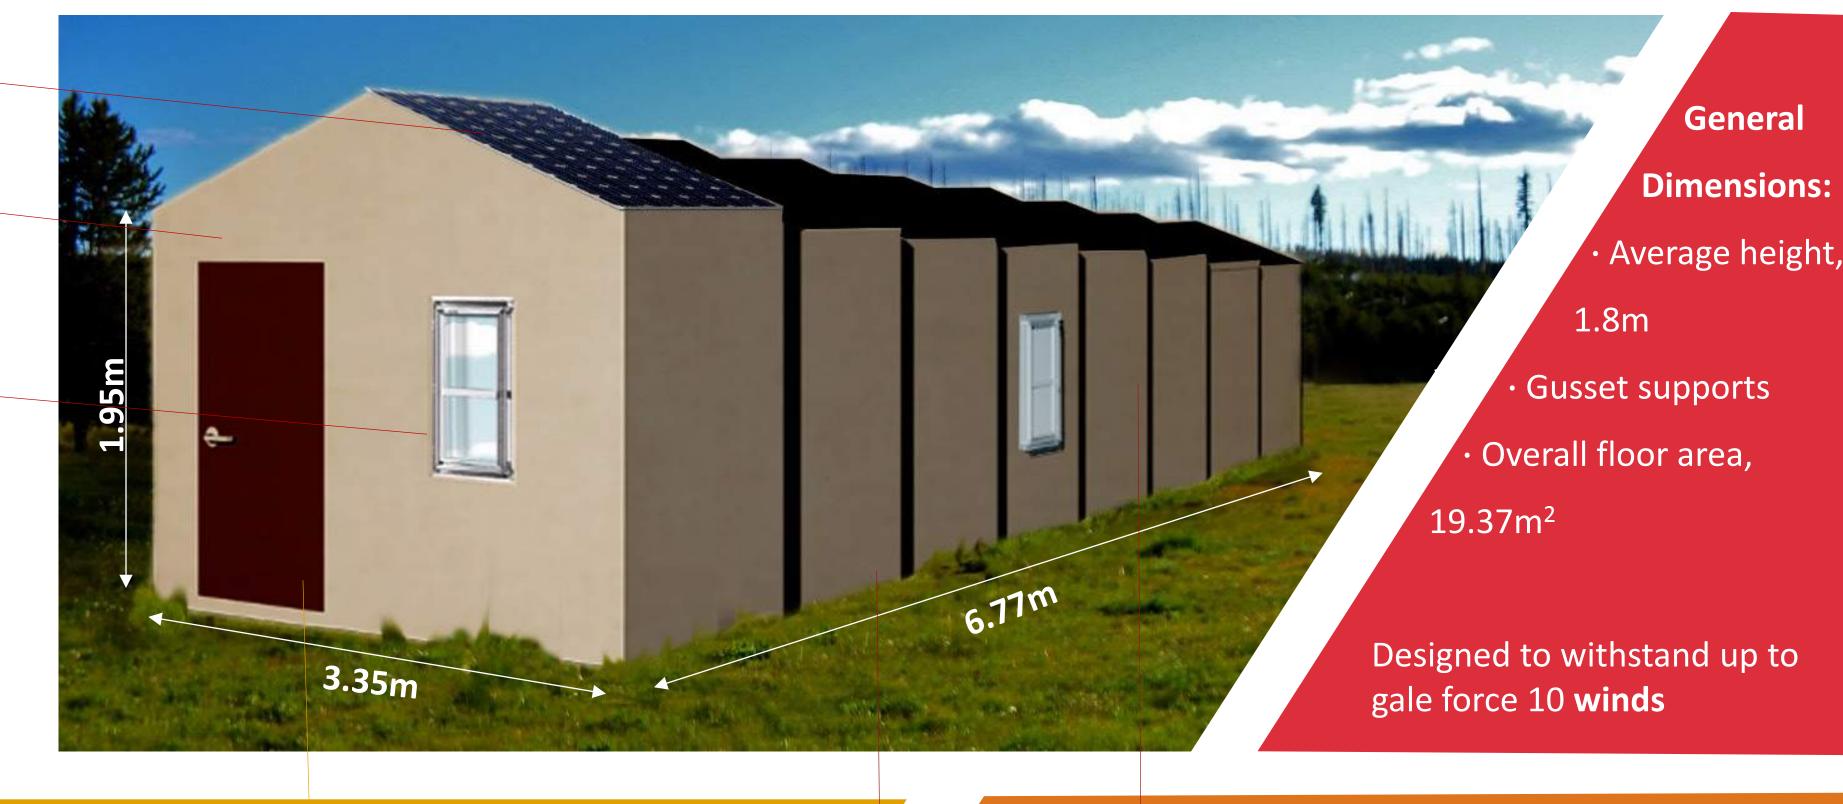

## The Function

100W Solar Panel

Wiring and Electrical
Sockets installed

#### Windows:

- 5 windows
- Durable Plexiglass panel
- Internal latch lock
- Mosquito net

#### **Door/Security:**

- Internal and external lock and bolt
- Insulative MDF and PVC Skin

#### Base:

- Top layer finish
- Followed 9mm plywood
- Bottom layer of EPP Base (both with finish coating)
- Effective Insulation method

5-8 years expected lifespan

- Estimated £2700 £3000 raw
   material costs
- Estimated unit weight, 651kg
- Shelters 5 people